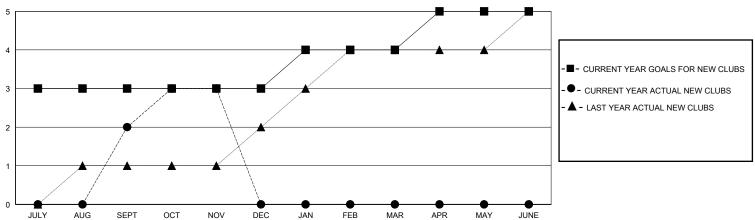

## GOALS AND ACTUAL NEW CLUBS CUMULATIVE

| _ |        |               |     |      |
|---|--------|---------------|-----|------|
| - | MEMBER | <b>GROWTH</b> | NET | GOAL |
|   |        |               |     |      |

Results as of: 11/30/2023

● - MEMBER GROWTH ACTUAL

- ▲ - LAST YEAR MEMBERSHIP ACTUAL

| DROPPED CLUBS: 2 |     | NEV  |
|------------------|-----|------|
| DROPPED MEMBERS  |     |      |
| DECEASED         | 3   | CLIC |
| CLUB CANCELLED   | 0   | MEN  |
| OTHER            | 124 |      |
| TOTAL            | 127 |      |