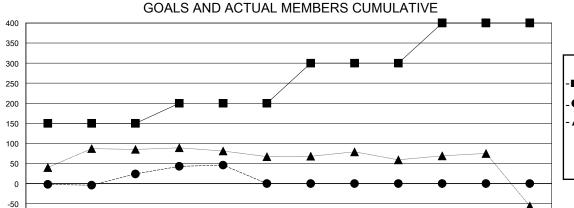

## District 324 K

GMT: LOCATION INDIA GMT CA

| CIVIT.                |               | LOC       |               |                               |                        |                         | CIVIT Of C                                         |
|-----------------------|---------------|-----------|---------------|-------------------------------|------------------------|-------------------------|----------------------------------------------------|
| Clubs                 |               |           |               | Members RESULTS FOR 2023-2024 |                        |                         |                                                    |
| RESULTS FOR 2023-2024 |               |           |               |                               |                        |                         |                                                    |
| QUARTER               | NEW CLUB GOAL | NEW CLUBS | DROPPED CLUBS | QUARTER MEM                   | BER GROWTH NET<br>GOAL | MEMBER GROWTH<br>ACTUAL | DROPPED<br>MEMBERS ACTUAL<br>(including transfers) |
| JULY/AUG/SEPT         | 3             | 2         | 2             | JULY/AUG/SEPT                 | 150                    | 147                     | 93                                                 |
| OCT/NOV/DEC           | 0             | 1         | 0             | OCT/NOV/DEC                   | 50                     | 57                      | 34                                                 |
| JAN/FEB/MAR           | 1             | 0         | 0             | JAN/FEB/MAR                   | 100                    | 0                       | 0                                                  |
| APR/MAY/JUNE          | 1             | 0         | 0             | APR/MAY/JUNE                  | 100                    | 0                       | 0                                                  |

Results as of: 11/30/2023

● - MEMBER GROWTH ACTUAL

- ▲ - LAST YEAR MEMBERSHIP ACTUAL

| DROPPED CLUBS: 2 |     | NEV  |
|------------------|-----|------|
| DROPPED MEMBERS  |     |      |
| DECEASED         | 3   | CLIC |
| CLUB CANCELLED   | 0   | MEN  |
| OTHER            | 124 |      |
| TOTAL            | 127 |      |